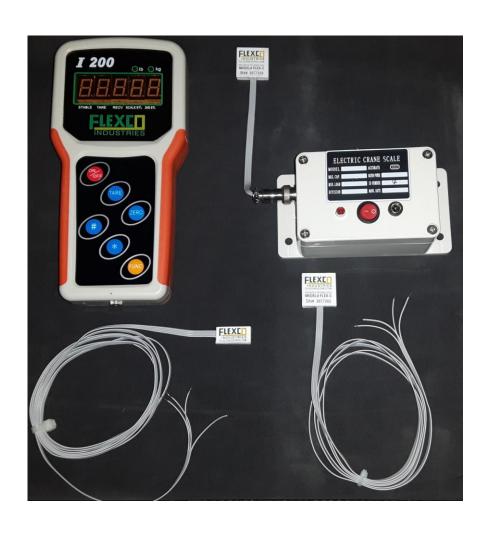

## FLEXCO WEIGHING SYSTEM FOR OVERHEAD CRANES

## FLEXCO I-200 WIRELESS KIT SPECS

-PRECISION: 3000 DIVISIONS

-CONVERSION SPEED: 10TIMES/SECOND

-CAPACITY: UNLIMITED

-INPUT: FLEXCO SENSOR OR TRADITIONAL LOAD CELL

-TRANSMISSION DISTANCE: 200M IN OPEN SPACE

-POWER SOURCE: LARGE CAPACITY LITHIUM-ION BATTERIES