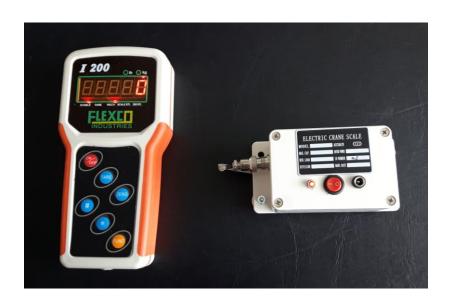

## FLEXCO WEIGHING SYSTEM FOR OVERHEAD CRANES

## FLEXCO I-200 WIRELESS KIT SPECS

-PRECISION: 3000 DIVISIONS

-CONVERSION SPEED: 10TIMES/SECOND

-CAPACITY: UNLIMITED

-INPUT: FLEXCO SENSOR OR TRADITIONAL LOAD CELL

-TRANSMISSION DISTANCE: 200M IN OPEN SPACE

-POWER SOURCE: LARGE CAPACITY LITHIUM-ION BATTERIES